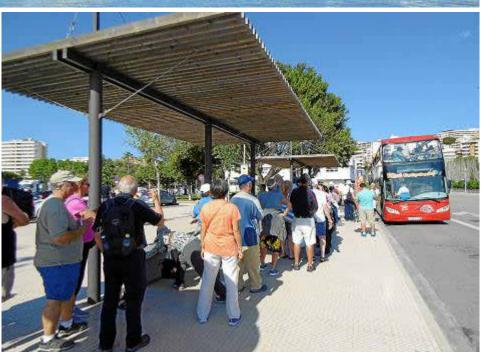

## PACKED PORT OF PALMA

Palma.—Thousands of cruise ship passengers arrived in the port of Palma yesterday on one of the busiest days of the year with five giant cruise ships dropping anchor. Palma is one of the most popular cruise ship ports in the western Mediterranean

and yesterday even the weather was perfect. Shops, bars and restaurants reported record takings as thousands of people went ashore to see what Palma had to offer. Hundreds of cruise ships are expected to visit the port this summer.