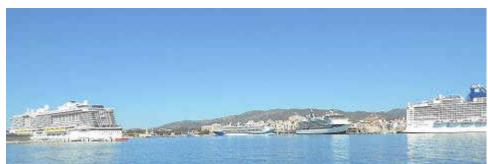

## PACKED PORT OF PALMA

Palma.—Thousands of cruise ship passengers arrived in the port of Palma yesterday on one of the busiest days of the year with five giant cruise ships dropping anchor. Palma is one of the most popular cruise ship ports in the western Mediterranean

and yesterday even the weather was perfect. Shops, bars and restaurants reported record takings as thousands of people went ashore to see what Palma had to offer. Hundreds of cruise ships are expected to visit the port this summer.